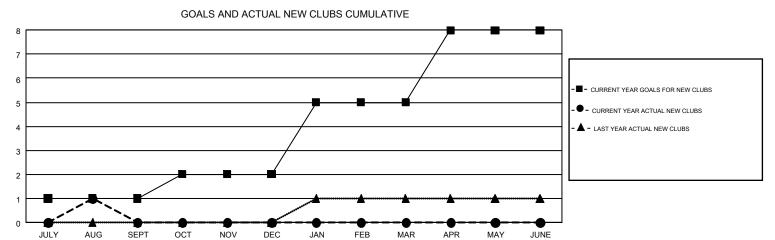

## GMT MONTHLY MEMBERSHIP PROGRESS REPORT

Results as of: 8/31/2018

**LOCATION: NEW ZEALAND** 

Multiple District 202







| DROPPED CLUBS: 5  DROPPED MEMBERS |          | 75 CLUBS OF 352 ADDED 1 OR MORE<br>NEW MEMBERS | GENDER DISTE<br>MALE<br>FEMALE  | 6,599 (69.68%)<br>2,871 (30.32%) |     |
|-----------------------------------|----------|------------------------------------------------|---------------------------------|----------------------------------|-----|
| DECEASED                          | 18       | CLICK HERE FOR CUMULATIVE  MEMBERSHIP DATA     | TOTAL FAMILY UNIT MEMBERS       |                                  | 838 |
| CLUB CANCELLED OTHER              | 0<br>100 |                                                | FAMILY MEMBERS PAYING HALF DUES |                                  | 425 |
| TOTAL                             | 118      |                                                | DUES