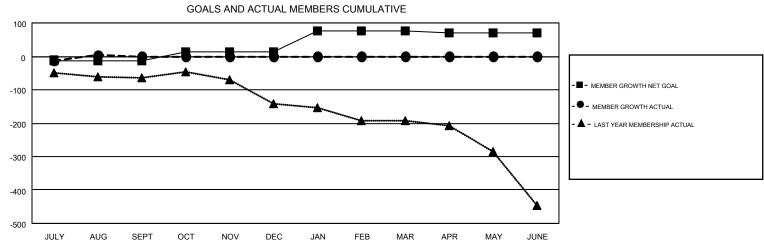

## GMT MONTHLY MEMBERSHIP PROGRESS REPORT

Results as of: 8/31/2018

**LOCATION: NEW ZEALAND** 

Multiple District 202







| DROPPED CLUBS: 5  DROPPED MEMBERS |          | 75 CLUBS OF 352 ADDED 1 OR MORE<br>NEW MEMBERS | GENDER DISTE<br>MALE<br>FEMALE  | 6,599 (69.68%)<br>2,871 (30.32%) |     |
|-----------------------------------|----------|------------------------------------------------|---------------------------------|----------------------------------|-----|
| DECEASED                          | 18       | CLICK HERE FOR CUMULATIVE  MEMBERSHIP DATA     | TOTAL FAMILY UNIT MEMBERS       |                                  | 838 |
| CLUB CANCELLED OTHER              | 0<br>100 |                                                | FAMILY MEMBERS PAYING HALF DUES |                                  | 425 |
| TOTAL                             | 118      |                                                | DUES