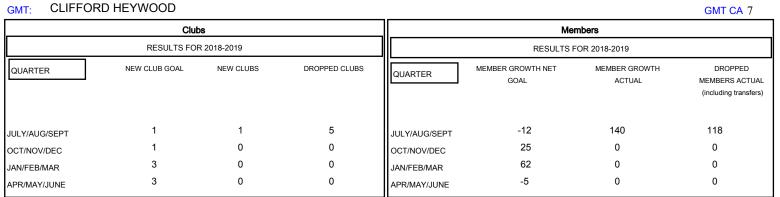

## GMT MONTHLY MEMBERSHIP PROGRESS REPORT

Results as of: 8/31/2018

**LOCATION: NEW ZEALAND** 

Multiple District 202







| DROPPED CLUBS: 5  DROPPED MEMBERS |          | 75 CLUBS OF 352 ADDED 1 OR MORE<br>NEW MEMBERS | GENDER DISTE<br>MALE<br>FEMALE  | 6,599 (69.68%)<br>2,871 (30.32%) |     |
|-----------------------------------|----------|------------------------------------------------|---------------------------------|----------------------------------|-----|
| DECEASED                          | 18       | CLICK HERE FOR CUMULATIVE  MEMBERSHIP DATA     | TOTAL FAMILY UNIT MEMBERS       |                                  | 838 |
| CLUB CANCELLED OTHER              | 0<br>100 |                                                | FAMILY MEMBERS PAYING HALF DUES |                                  | 425 |
| TOTAL                             | 118      |                                                | DUES